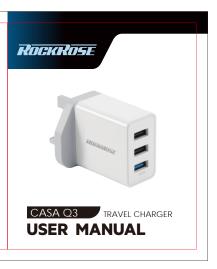

## PRODUCT OVERVIEW

Congratulations on your purchase of Casa Q3 travel charger! Casa Q3 makes charging easy on the go.

The Triple-Port Casa Q3 provide 30W max total output and can fast charge three devices at the same time.

The QC 3.0 port alone can provide a high-speed 18W QC 3.0 output.

Each of the other two ports can charge at speeds up to 2.4 Amps, and when used simultaneously the two ports offers a combined output of 12W.